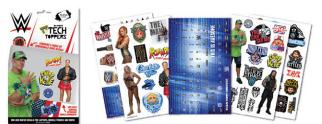

HOT WHEELS TECH TOPPERS STYLE CODE: SHOT

QTY:

WWE TECH TOPPERS STYLE CODE: TTWWE

QTY:

Each pack consists of 5 sheets of vinyl decals. Each sheet is 147mm x 240mm. RRP PRICE: \$14.95

\*Required Fields

| *SCHOOL:                             | *SCHOOL EMAIL: |
|--------------------------------------|----------------|
| NAME:                                | CLASS:         |
| PARENT / CARER CONTACT NAME:         |                |
| PARENT / CARER CONTACT PHONE NUMBER: |                |
| *PARENT / CARER EMAIL ADDRESS:       |                |