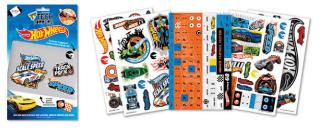

HOT WHEELS TECH TOPPERS STYLE CODE: SHOT

QTY:

WWE TECH TOPPERS STYLE CODE: TTWWE

QTY:

Each pack consists of 5 sheets of vinyl decals. Each sheet is 147mm x 240mm. RRP PRICE: \$14.95

\*Required Fields

| *SCHOOL:                             | *SCHOOL EMAIL: |
|--------------------------------------|----------------|
| NAME:                                | CLASS:         |
| PARENT / CARER CONTACT NAME:         |                |
| PARENT / CARER CONTACT PHONE NUMBER: |                |
| *PARENT / CARER EMAIL ADDRESS:       |                |